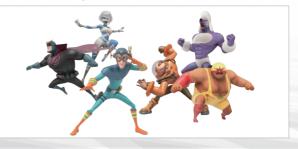

#### Hero inside

Production Year | 2023 Eps × Min | S1 : 11 ep. × 13 min, S2 : 9 ep. × 13 min Genre | 3D Animation / Action, Hero

"What if my comic book heroes came to life?"

<Hero Inside>is started with this imagination.

In <Hero Inside>, the Heroes come to life from comic books drawn by a cartoonist named Scott. In the story, the "Readers", who call out Heroes from their comic books and order them around are ordinary people like us. The Reader could be you, a family member or a friend.

The Heroes in this show do not possess strong power as Superman or Thor. They are somehow imperfect, have psychological trauma, and could seem too human at times. But these would slowly but surely attract the attention of the viewers. Many unanswered questions will be solved progressively which will keep the viewers on their seats for a long time.