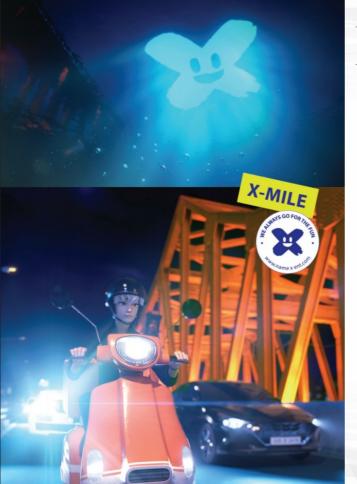

#### X-mile

Production Year | 2023 Genre | Character IP

A guide for a weary soul, a character symbolizing lase hope, 'X-mile'

X-mile markers appear throughout the NAME X Ent. IP. It's a being that plays a role in suggesting hope to the protagonist in difficult situations.

It's a simple form, but this mark that gives a strong impression by revealing a smiling face on the background of a negative X-shape, It contains our strong mind of not losing our wit and humor even in tough circumstances.