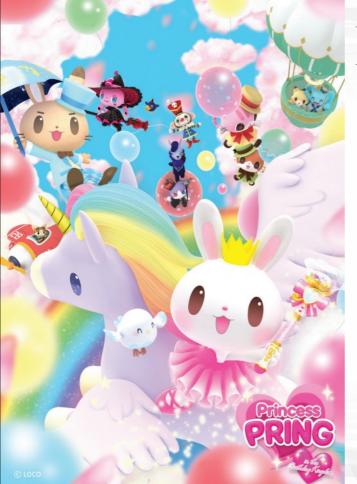

#### Princess Pring in the Birthday Kingdom

Production Year | 2015-2019 Eps × Min | 39 ep. × 11 min Genre | Magical Fantasy Adventure

#### "Everyday Birthday ♪"

In the Birthday Kingdom, there is Princess Pring, who makes a child's birthday wishes come true. On their birthdays, the most precious day of the year for children, Princess Pring sends a blue butterfly invitation to bring the birthday kids on a rabbit bus to the birthday kingdom to make their long-cherished wish to happen in reality with fabulous happy birthday songs and wonderful celebration performances. Princess Pring and her birthday kingdom's friends endeavor to present you with very special magic to support children's growth and dreams.

Now, You are invited to the adorable Princess Pring's Birthday Kingdom, full of dreams and magic. Everyday is a Birthday!