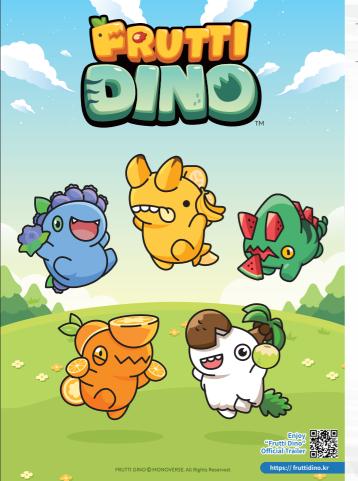

#### Frutti Dino

Production Year | 2023 Genre | Character IP

#### [The birth of Frutti Dino]

After discovering Atusia, the god of life scattered Frutti Ambers across its islands, causing Amber trees of various sizes to grow and thrive. After drinking the holy water from the Amber trees the once primitive and ordinary dinos now became the Frutti Dinos. They gathered together to celebrate this miraculous discovery, marking a new era for their kind.

#### [The battle for the planet's fate]

Desiring the power of holy water, Mammon, a greedy Dino, attempted to dominate all the creatures in 'Atusia' by hoarding the supply of the sacred liquid and turning them into his puppets.

The Frutti Dinos must brave perilous adventures and overcome lurking dangers in order to defeat Mammon and save Atusia and all of its creatures. Join the adventure and become part of the thrilling journey with dinosaurs possessing various fruit DNA!