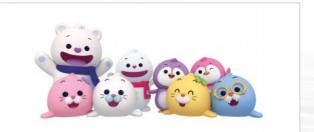

#### Harp & Friends

Production Year | S1 : 2022 Eps × Min | 38 ep. × 11.5 min Genre | Emotional, Comic, Fantasy Drama

"Harp & Friends" is a heartwarming animation set in the mystical Snowflake Island, where diverse characters explore values like empathy and love. This enchanting world spans land, sky, and sea, offering endless opportunities for children's imagination to soar. Through delightful tales of seal friends, the series encourages young viewers to cherish and protect nature.