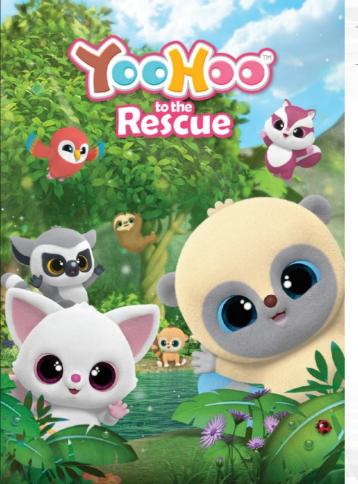

#### YooHoo to the Rescue

Production Year | 2020 Eps × Min | 52 ep. × 11 min Genre | Action, Adventure

YooHoo to the Rescue follows the adventure of five animal friends living in the magical forest of YooTopia. YooHoo & his crew fly to Earth to help animal friends in trouble and complete the mission with their wit & teamwork.

Over their journey, they learn fun facts about Earth's various environments and make friends!