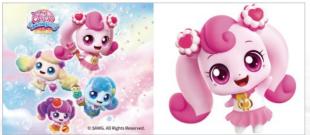

#### **Catch! Teenieping**

Production Year | 2021 (S1), 2022 (S2), 2023 (S3), 2024 (S4), 2024 - 2025 (S5 in production) Eps × Min | S1: 52 ep. × 11 min, S2~4: 26 ep. × 11 min Genre | Fantasy, Drama, Comedy

Teeniepings [Tee-nee-ping], tiny fairies who embody emotion and concept are the star of the show. They have left the Emotion Kingdom and crash-landed on Earth, create a fun-filled commotion. The story of Romi and the Royal Pings struggle to catch the troublemaking Teeniepings.