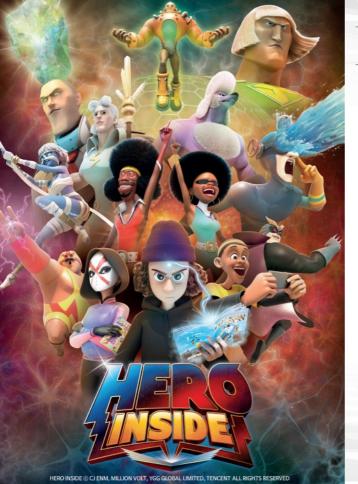

#### Hero inside

Production Year | 2023 Eps × Min | S1 : 11 ep. × 13 min, S2 : 9 ep. × 13 min Genre | 3D Animation / Action, Hero

"What if my comic book heroes came to life?"

<Hero Inside>is started with this imagination.

In <Hero Inside>, the Heroes come to life from comic books drawn by a cartoonist named Scott. In the story, the "Readers", who call out Heroes from their comic books and order them around are ordinary people like us. The Reader could be you, a family member or a friend.

The Heroes in this show do not possess strong power as Superman or Thor. They are somehow imperfect, have psychological trauma, and could seem too human at times. But these would slowly but surely attract the attention of the viewers. Many unanswered questions will be solved progressively which will keep the viewers on their seats for a long time.