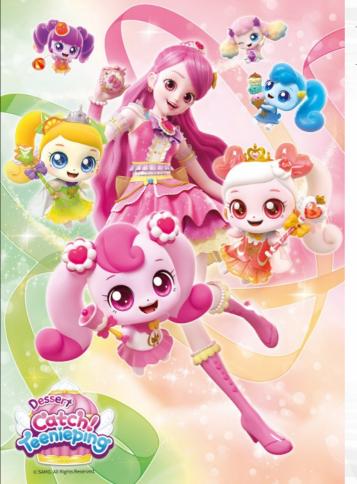

#### **Catch! Teenieping**

Production Year | 2021 (S1), 2022 (S2), 2023 (S3), 2024 (S4), 2024 - 2025 (S5 in production) Eps × Min | S1: 52 ep. × 11 min, S2~4: 26 ep. × 11 min Genre | Fantasy, Drama, Comedy

Teeniepings [Tee-nee-ping], tiny fairies who embody emotion and concept are the star of the show. They have left the Emotion Kingdom and crash-landed on Earth, create a fun-filled commotion. The story of Romi and the Royal Pings struggle to catch the troublemaking Teeniepings.