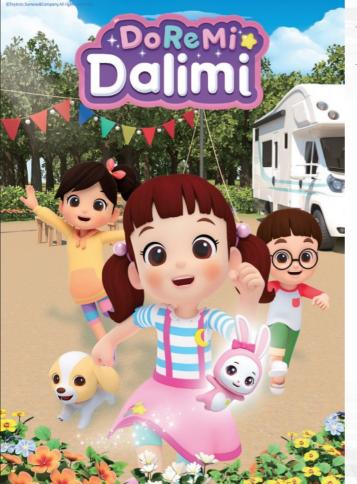

+DoRemit Dalimi

©Toytron,Sunwoo&Company,All rights reserved.

0

#### Doremi Dalimi

Production Year | S1 : 2021, S2 : 2023 Eps × Min | S1: 26 ep. × 11.5 min, S2: 13 ep. × 11.5 min Genre | Emotional, Fantasy, Musical Drama

"Doremi Dalimi" is a musical animated series featuring Dalimi, a bright 6-year-old girl. Join her in the joyful daily adventures with family and friends, portrayed through beautiful songs and videos. This heartwarming family drama reflects the love and warmth of family life, which is especially touching in today's world with the rising trend of single-person households. "Doremi Dalimi" is an educational and emotionally resonant story suitable for all ages.