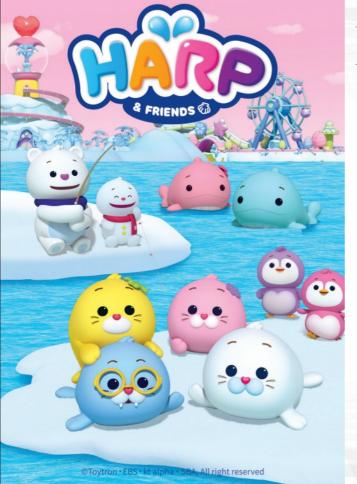

#### Harp & Friends

Production Year | S1 : 2022 Eps × Min | 38 ep. × 11.5 min Genre | Emotional, Comic, Fantasy Drama

"Harp & Friends" is a heartwarming animation set in the mystical Snowflake Island, where diverse characters explore values like empathy and love. This enchanting world spans land, sky, and sea, offering endless opportunities for children's imagination to soar. Through delightful tales of seal friends, the series encourages young viewers to cherish and protect nature.