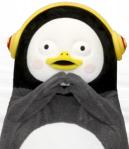

Creator Penguin from Antarctica is here

Ø giantpengtv
 Ø @giantpengsoo
 Ø @giantptv

#### **Giant PengTV**

Production Year | 2019 Eps × Min | 724 ep. × 15 min (in Production) Genre | Entertainment, Variety (Youtube)

The program follows the life of Pengsoo, a genderless giant penguin that came to Korea with hopes of becoming a global superstar like BTS. It follows Pengsoo's journey from the day Pengsoo started life as an EBS trainee to becoming a YouTuber and taking on various challenges. Unconcerned with Korea's hierarchical society, Pengsoo treats the CEO of EBS like a friend and refers to him by name. This 10-year-old penguin has quirky traits, saying whatever is on its mind.

<Giant PengTV> surpassed 2 million subscribers only 10 months after launching its YouTube channel, and Pengsoo named 'Person of the Year' and 'Influencer of the Year' in 2019. In line with Pengsoo's popularity, various IP business including character merchandise have proved extremely popular as well.