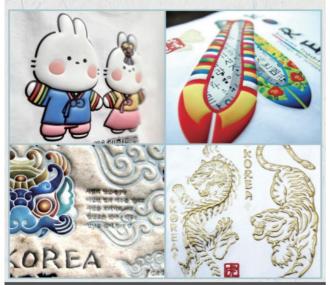

#### 3D EMBOSSING Solid Form Transfer Paper

### Korean Tradition

We will make your Disigns, Logos, Characters, Drawings, Paintings, and so on into 3D solid form transfer papers. You can transfer them on any fabrics such as T–shirts, bags, cushions and so on.

#### A 3D Embossing Solid foaming Transfer Paper

Our 3D Embossing solid form transfer paper is Non-toxic and highly durable for washing once it has transferred on a fabric. We have a new technology offset printing technique of 4 CMYKs or higher. The big advantage of 3D embossing form tranfer paper is that it enables high-resolution clear printing.

A flat design can be colorful 3D embossing look and enables add more forming where you want from the original design. And then you can press it on all type of fabric products.

Product catagory using 3D embossing transfer paper :

- Korean wave related K-POP stars, movie stars and and K-entertainers
- Character designs
- Traditional Korean tourism products
- Sports uniforms
- Corporate logos
- Emoji goods
- Webtoon artist's drawing
- Artwork Design