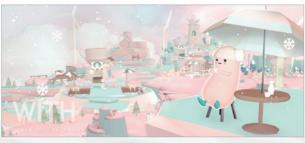

#### WITH (Whale in the High) WIZ Characters

Production Year | 2023 Genre | Characters, Games, Animations

WITH is an abbreviation of Whale In The High Sky, a fantasy healing game set on a whale floating in the sky.

WITH is based on an idle simulation game system, and it fills users' experiences through mini-games and character decoration interactions that do not affect the main game plot. Furthermore, users can also feel fun and cozy by interacting with the character as well as the giant whale in the background.

[Game story : A mysterious and beautiful story of a giant whale] Once upon a time, Wiz were traveling on a dandelion seed. Suddenly, Wiz got swept away by a strong wind and crash-landed on the back of a floating whale.

Write down the story of Wiz who happened to begin living with a whale.