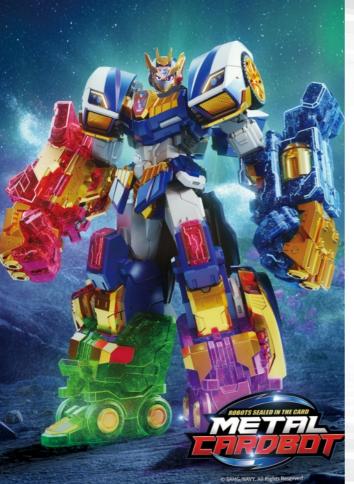

#### **Metal Cardbot**

Production Year | S1 (2023), S2 (2024) Eps × Min | S1~2: 26 ep. × 11 min Genre | Action, Comedy

There are Metal Cardbots living disguised as vehicles, hiding their true identities. The protagonist, Jun, coincidentally obtains the Metal Breath and gets entangled in numerous incidents alongside Blue Cop. Will Jun be able to seal the scattered Metal Cardbots on Earth?