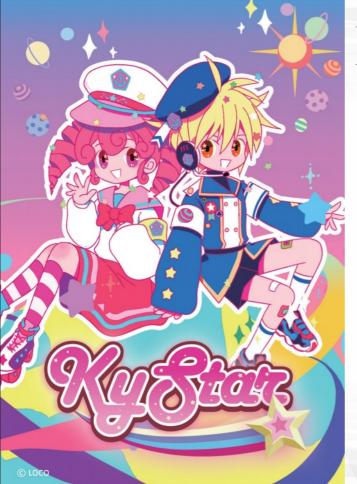

#### **KyStar**

Production Year | 2024 Eps × Min | 26 ep. × 11 min (TBD) Genre | Action Comedy

The story starts with the first woman in Greek and Roman mythology, Pandora, which means "all gifted." She was born as a perfect being, endowed with unique gifts from the twelve Olympians. By opening the box, she let out all sorts of evils and calamities which caused suffering to humans. Pandora incorporated the twelve powers received from the twelve gods into the twelve birthstones and sealed them in the Roman dodecahedron.

After a couple of millennia, the Pantheon, a school for the gifted, was built on top of the dodecahedron and Sia & Ion ended up enrolling in that school. As they wanted to know about the constellations, I entered the library. There, they found and open the Roman dodecahedron. Villains come before them who have turned into magic girls with twin constellations. Now how do they get through this?