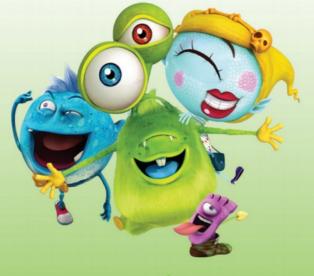

#### 2 Eyes Monster

Production Year | 2023 Eps × Min | 52 ep. × 11 min Genre | Comedy

2-Eyes Monster is a combination of crazy characters and offbeat humor, revolving around the misadventures of an average guy who unexpectedly switches between sing-songy positivism and gut-wrenching negativity... All leading to monstrous laughs.

There is something bizarre about each and every citizen of Monsterville. However, the most physically challenged of the bunch is a round-bellied chap named 2-EYES – a likeable dude with, well, two eyes. The blue eye gives him an overly-trusting, sunshine-&-lollipops outlook on life, while the red eye turns him into a furious, frustrated grouch. His flip-flop mood swings happen anytime and anywhere!