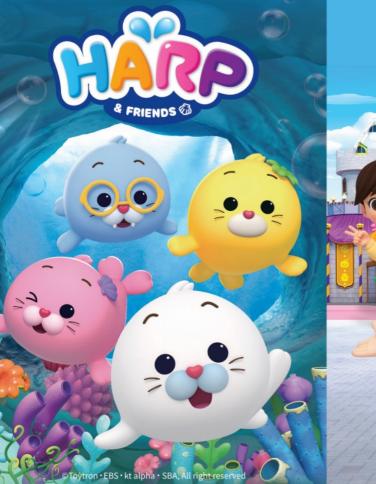

#### Harp & Friends

Production Year | S1 : 2022 Eps × Min | 38 ep. × 11.5 min Genre | Emotional, Comic, Fantasy Drama

"Harp & Friends" is a heartwarming animation set in the mystical Snowflake Island, where diverse characters explore values like empathy and love. This enchanting world spans land, sky, and sea, offering endless opportunities for children's imagination to soar. Through delightful tales of seal friends, the series encourages young viewers to cherish and protect nature.